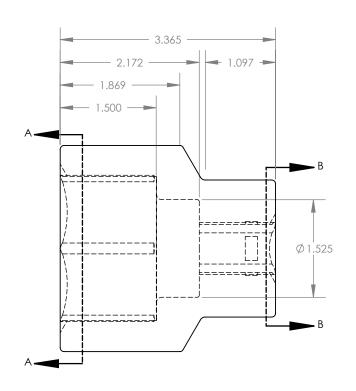

SECTION B-B SCALE 1:1.5

| UNLESS OTHERWISE SPECIFIED:<br>DIMENSIONS ARE IN INCHES                                                                                                                  |      |      |          | TOLERANCES:<br>X.XX= ±0.13                                 | STERI                      | TOO          | IM   |
|--------------------------------------------------------------------------------------------------------------------------------------------------------------------------|------|------|----------|------------------------------------------------------------|----------------------------|--------------|------|
|                                                                                                                                                                          | NAME | SIGN | DATE     | $X.XXX = \pm 0.031$                                        |                            |              |      |
| DRAWN                                                                                                                                                                    | A.T. |      | 08.27.19 | x.xxxx=-0.0015 The Global Source for Stainless Steel Tools |                            |              |      |
| APPV'D                                                                                                                                                                   |      |      |          |                                                            |                            |              |      |
| MATERIAL                                                                                                                                                                 | L:   |      |          |                                                            | TITLE:                     |              |      |
| 17-4 MAGNETIC S.S.                                                                                                                                                       |      |      |          |                                                            | 2-1/4" X 3/4" DRIVE SOCKET |              |      |
| THIS DRAWING IS THE PROPERTY OF STERITOOL, INC. ANY REPRODUCTIONS OR MODIFICATIONS OF THIS DRAWING OR ITS CONTENTS WITHOUT THE CONSENT OF STERITOOL, INC. IS PROHIBITED. |      |      |          |                                                            | PART NO. 12331 R           |              | REV: |
|                                                                                                                                                                          |      |      |          |                                                            | SCALE: 1:1.5               | SHEET 1 OF 1 | A    |