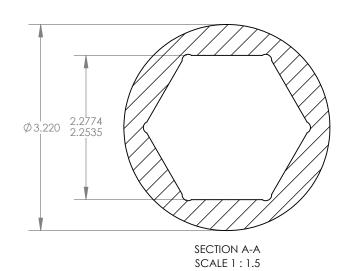

SECTION B-B SCALE 1:1.5

| UNLESS OTHERWISE SPECIFIED:<br>DIMENSIONS ARE IN INCHES                                                                                                                  |      |      |          | TOLERANCES:<br>X.XX= ±0.13                                 | STERI                      | TOO          | IM   |
|--------------------------------------------------------------------------------------------------------------------------------------------------------------------------|------|------|----------|------------------------------------------------------------|----------------------------|--------------|------|
|                                                                                                                                                                          | NAME | SIGN | DATE     | $X.XXX = \pm 0.031$                                        |                            |              |      |
| DRAWN                                                                                                                                                                    | A.T. |      | 08.27.19 | x.xxxx=-0.0015 The Global Source for Stainless Steel Tools |                            |              |      |
| APPV'D                                                                                                                                                                   |      |      |          |                                                            |                            |              |      |
| MATERIAL                                                                                                                                                                 | L:   |      |          |                                                            | TITLE:                     |              |      |
| 17-4 MAGNETIC S.S.                                                                                                                                                       |      |      |          |                                                            | 2-1/4" X 3/4" DRIVE SOCKET |              |      |
| THIS DRAWING IS THE PROPERTY OF STERITOOL, INC. ANY REPRODUCTIONS OR MODIFICATIONS OF THIS DRAWING OR ITS CONTENTS WITHOUT THE CONSENT OF STERITOOL, INC. IS PROHIBITED. |      |      |          |                                                            | PART NO. 12331 R           |              | REV: |
|                                                                                                                                                                          |      |      |          |                                                            | SCALE: 1:1.5               | SHEET 1 OF 1 | A    |