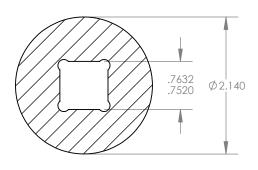

SECTION B-B SCALE 1:1.5

| UNLESS OTHERWISE SPECIFIED:<br>DIMENSIONS ARE IN INCHES                                                                                                                  |      |      |          | TOLERANCES:<br>X.XX= ±0.13                                 | STERI                      | TOO          | IM   |
|--------------------------------------------------------------------------------------------------------------------------------------------------------------------------|------|------|----------|------------------------------------------------------------|----------------------------|--------------|------|
|                                                                                                                                                                          | NAME | SIGN | DATE     | $X.XXX = \pm 0.031$                                        |                            |              |      |
| DRAWN                                                                                                                                                                    | A.T. |      | 08.27.19 | x.xxxx=-0.0015 The Global Source for Stainless Steel Tools |                            |              |      |
| APPV'D                                                                                                                                                                   |      |      |          |                                                            |                            |              |      |
| MATERIAL                                                                                                                                                                 | L:   |      |          |                                                            | TITLE:                     |              |      |
| 17-4 MAGNETIC S.S.                                                                                                                                                       |      |      |          |                                                            | 2-1/4" X 3/4" DRIVE SOCKET |              |      |
| THIS DRAWING IS THE PROPERTY OF STERITOOL, INC. ANY REPRODUCTIONS OR MODIFICATIONS OF THIS DRAWING OR ITS CONTENTS WITHOUT THE CONSENT OF STERITOOL, INC. IS PROHIBITED. |      |      |          |                                                            | PART NO. 12331 R           |              | REV: |
|                                                                                                                                                                          |      |      |          |                                                            | SCALE: 1:1.5               | SHEET 1 OF 1 | A    |